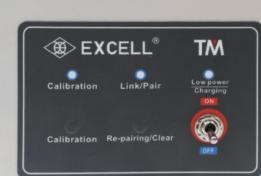

#### Feature

- Through Bluetooth transmitting weighing data, range up to 20M
- Tare, Zero, Gross/Net weight, Zero Tracking
- Work with any platform with 5-pin Aviation plug
- Continuous use for 70 hours or standby for 1600 hours
- Status indicators: Link/Pair, Low power/Charging, Calibration
- Easy setup with APP ScaleConfig
- 2 selectable transmission method: weight or internal count
- Display on mobile device or with EXCELL's GoW/QoW indicators; or connected to PC with EXCELL BLE Dongle
- Use as part of WDC (Weighing Data Collection System)
- External antenna can extend the range up to 60M (option)