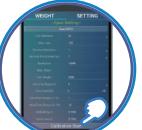

XCELL BLE Dongle is required (Linux require only PC with Bluetooth 4.0) \*Windows XP(SP3), Win7, Win8 or Linux





# **TM** Wireless Transmitter For Scale Platform

#### Feature

- Through Bluetooth transmitting weighing data, range up to 20M
- Tare, Zero, Gross/Net weight, Zero Tracking
- Work with any platform with 5-pin Aviation plug
- Continuous use for 70 hours or standby for 1600 hours
- Status indicators: Link/Pair, Low power/Charging, Calibration
- Easy setup with APP ScaleConfig
- 2 selectable transmission method: weight or internal count
- Display on mobile device or with EXCELL's GoW/QoW indicators; or connected to PC with EXCELL BLE Dongle
- Use as part of WDC (Weighing Data Collection System)
- External antenna can extend the range up to 60M (option)





EXCELL

Since 1979



Using APP ScaleConfig to Calibration

### **Specifications**

| Dimensions       | 130x94x58 mm                                                              |
|------------------|---------------------------------------------------------------------------|
| Resolution       | 1/3000~1/15000<br>depending on the quality of the loadcell                |
| Power source     | AC 110V~240V (±10%) DC12V Adaptor<br>or DC 3.7V / 1500mAh lithium battery |
| Bluetooth        | 4.0 BLE                                                                   |
| Waterproof level | IP 65                                                                     |



6F, No.127, Lane 235, Pao-Chiao Road, Hsin Tien, New Taipei City, 231, TaiwanTe1: +886-2-89191000Website: www.excell-scale.comFax: +886-2-89191177E-mai