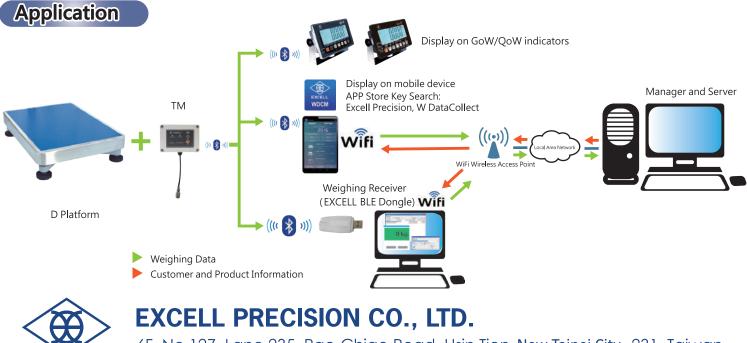

#### Feature

- Through Bluetooth transmitting weighing data, range up to 20M
- Tare, Zero, Gross/Net weight, Zero Tracking
- Work with any platform with 5-pin Aviation plug
- Continuous use for 70 hours or standby for 1600 hours
- Status indicators: Link/Pair, Low power/Charging, Calibration
- Easy setup with APP ScaleConfig
- 2 selectable transmission method: weight or internal count
- Display on mobile device or with EXCELL's GoW/QoW indicators; or connected to PC with EXCELL BLE Dongle
- Use as part of WDC (Weighing Data Collection System)
- External antenna can extend the range up to 60M (option)