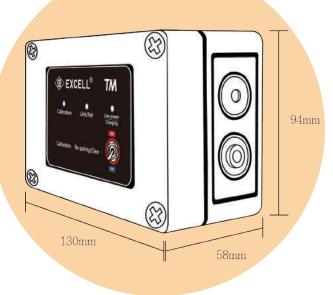

### **Specifications**

| Dimensions       | 130x94x58 mm                                                              |
|------------------|---------------------------------------------------------------------------|
| Resolution       | 1/3000~1/15000<br>depending on the quality of the loadcell                |
| Power source     | AC 110V~240V (±10%) DC12V Adaptor<br>or DC 3.7V / 1500mAh lithium battery |
| Bluetooth        | 4.0 BLE                                                                   |
| Waterproof level | IP 65                                                                     |