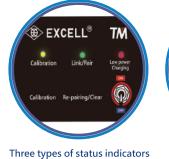

#### Feature

- Through Bluetooth transmitting weighing data, range up to 20M
- Tare, Zero, Gross/Net weight, Zero Tracking
- Work with any platform with 5-pin Aviation plug
- Continuous use for 70 hours or standby for 1600 hours
- Status indicators: Link/Pair, Low power/Charging, Calibration
- Easy setup with APP ScaleConfig
- 2 selectable transmission method: weight or internal count
- Display on mobile device or with EXCELL's GoW/QoW indicators; or connected to PC with EXCELL BLE Dongle
- Use as part of WDC (Weighing Data Collection System)
- External antenna can extend the range up to 60M (option)