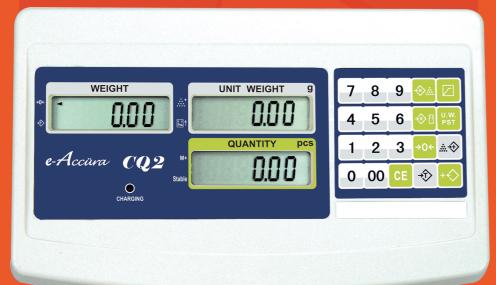

## Features

- Bright LCD displays (13, 13, 18 mm digit height) with LED backlight
- Enclosed with indicator dust cover, rechargeable battery and power cord
- Easy to set any specification and up to 1/15,000 display resolution
- 15 levels sampling speed available
- Weight and quantity accumulation available
- Tare and pre-tare functions
- Auto average unit weight and 10 sets presets unit weight functions
- OIML approval model available with 1/3,000 display resolution (Certificate no.T6262/TC6304)