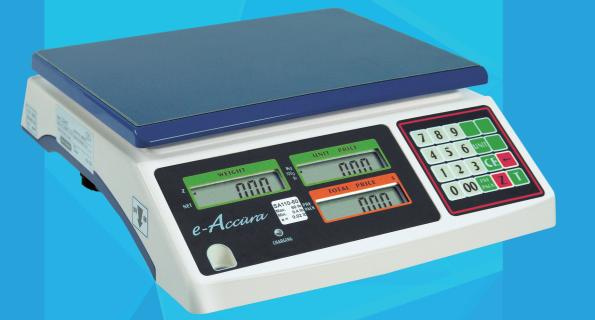

## General Features

- Bright LCD display with LED backlight
- Overload protection design
- Enclosed with adjustable feet, bubble level, dust cover, rechargeable battery and power cord
- Tare function
- Low battery and charging status indication

## Non-Approval Model Features

- Selectable weight units: kg, 100g, lb, oz (depends on the require)
- Money return calculation of a trade balance
- Up to 99 data accumulation and 25 recall
- Dual range model and 1/6,000 display resolution available

## OIML Approval Model Features

- 1/3,000 display resolution
- Selectable weight units: kg, 100g
- 24 pre-set currencies exchange rate used in European countries

| Specifications                                                      |                                                       |               |                     |         |
|---------------------------------------------------------------------|-------------------------------------------------------|---------------|---------------------|---------|
| Model                                                               | Capacit                                               | ty Acc        | uracy Res           | olution |
| PA/PAI-3                                                            | 3 kg                                                  | 1 g           | 1/3,000             | )       |
| PA/PAI-6                                                            | 6 kg                                                  | 2 g           | 1/3,000             | )       |
| PA/PAI-15                                                           | 15 kg                                                 | 5 g           | 1/3,000             | )       |
| PA/PAI-30                                                           | 30 kg                                                 | 10 g          | 1/3,000             | )       |
| Pan Size (WxD) 29                                                   | 0mm x 220mn                                           | 1             |                     |         |
| Display LC                                                          | D, 5/5/6 digits                                       | , 13/13/18 mm | i (Height), LED bac | cklight |
| Power Supply AC                                                     | AC 110V/220V (±10%) or DC 6V/4AH rechargeable battery |               |                     |         |
| Approval Certificate EC                                             | EC approval II certificate no.: T6262 / TC6305        |               |                     |         |
| Operation Temperature Non-approval model: 0°C ~ 40°C (32°F ~ 104°F) |                                                       |               |                     |         |
| Approval model: -10°C ~ 40°C (14°F ~ 104°F)                         |                                                       |               |                     |         |
|                                                                     |                                                       |               |                     |         |