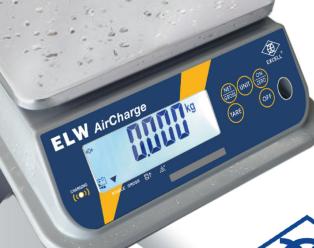

**Aircharge** 

**IP68** 

Wireless Charging Waterproof Weighing Scale

# ater proof

**Option** 

LCD or LED display selectable.