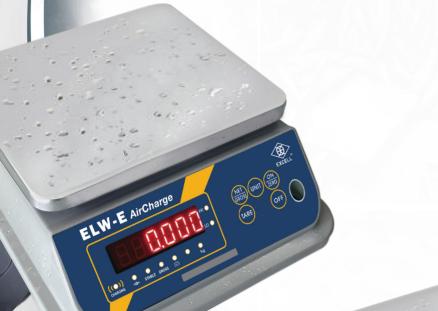

**Aircharge** 

**IP68** 

Wireless Charging Waterproof Weighing Scale

# ater proof

**Option** 

LCD or LED display selectable.