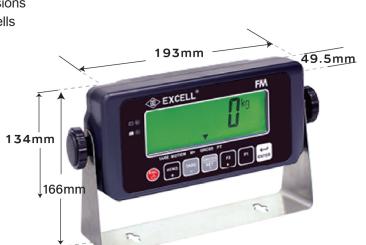

#### **Specifications:**

| Power Source          | Adaptor: AC 120V/230V(<br>DC 12 V/1000mA or Ni-M<br>rechargeable battery set |
|-----------------------|------------------------------------------------------------------------------|
| Display               | LCD, 6 digits, height 25.4<br>LED backlight                                  |
| Operating Temperature | 0°C~40°C (32°F~104°F)                                                        |
| Approval Model        | -10°C ~ 40°C (14°F ~ 104°F)                                                  |
| Dimensions            | 193 x 134 x 49.5 mm ( W                                                      |
|                       |                                                                              |

### **FM/FMR** Mini Indicator

| ′(50~60Hz);<br>/IH<br>t (Optional) | INR        |     |
|------------------------------------|------------|-----|
| 4mm,                               |            | LED |
|                                    | EXCELL* FM |     |
| =)                                 |            | LCD |
| V×H×D)                             |            |     |