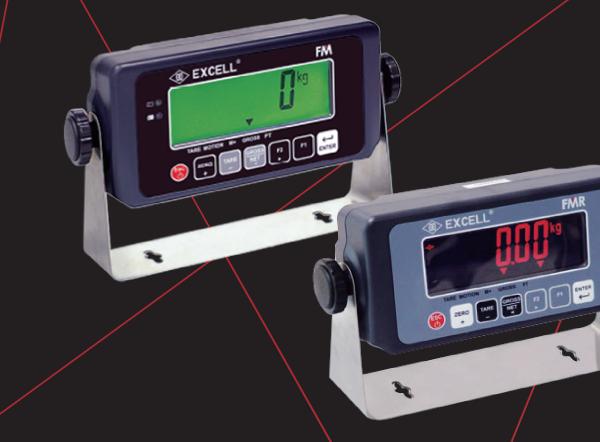

# EXCELL Since 1979 FMR FM

## **Mini Indicator**

#### Features:

- Large LCD (digit height 25.4mm) display with LED backlight
- Kilogram (kg), pound (lb) and ton (T) weighing modes
- Auto zero tracking; Animal scale function; Data accumulation functio
- Multi-range and multi-interval setting available
- Gravity value calibration
- Combination key for multi-functions
- Environmental filter setting for better performance
- High resolution switch function to display 10 times divisions
- Available in connecting with up to four 350-ohm load cells
- Capable of connecting with 6-wire load cells