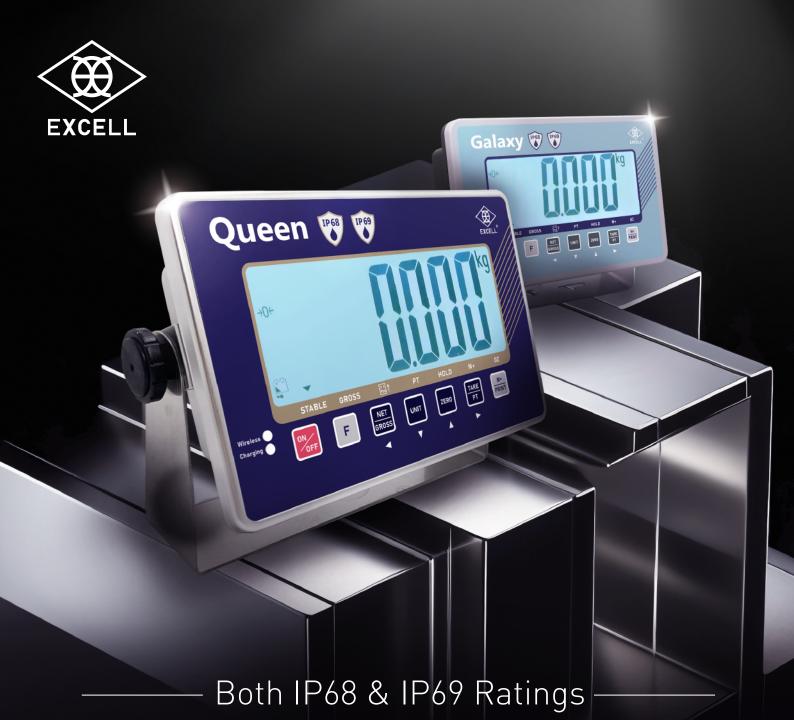

# THE NEXT GENERATION IN WATERPROOF WEIGHING TECHNOLOGY

Conquer Extreme Environments
Achieve Unmatched Weighing Precision

High-temp Water Jet Resistant

100 Bar Water Jet Resistant

Multi-color Backlight

55mm large-font LCD

### SGS Certified Dual Protection Levels

The only one on the market, leading the industry and providing exceptional water and dust resistance. Featuring waterproof mechanical keys & cable glands.

#### Meet Hygiene Requirements

Use food-Grade 304 Stainless Steel Housing and hex screws ideal for food processsing.

# Large LCD Display

55mm high characters, no/auto/always-on backlight modes with four adjustable brightness levels ensuring easy readability in various environments.

# Multi-Color LED Backlight

The default backlight colors include white, red, yellow, green, and orange. In checkweighing mode, these colors can be selected to indicate High/Low/Ok status.