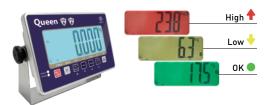

# Multi-Color LED Backlight

The default backlight colors include white, red, yellow, green, and orange. In checkweighing mode, these colors can be selected to indicate High/Low/Ok status.