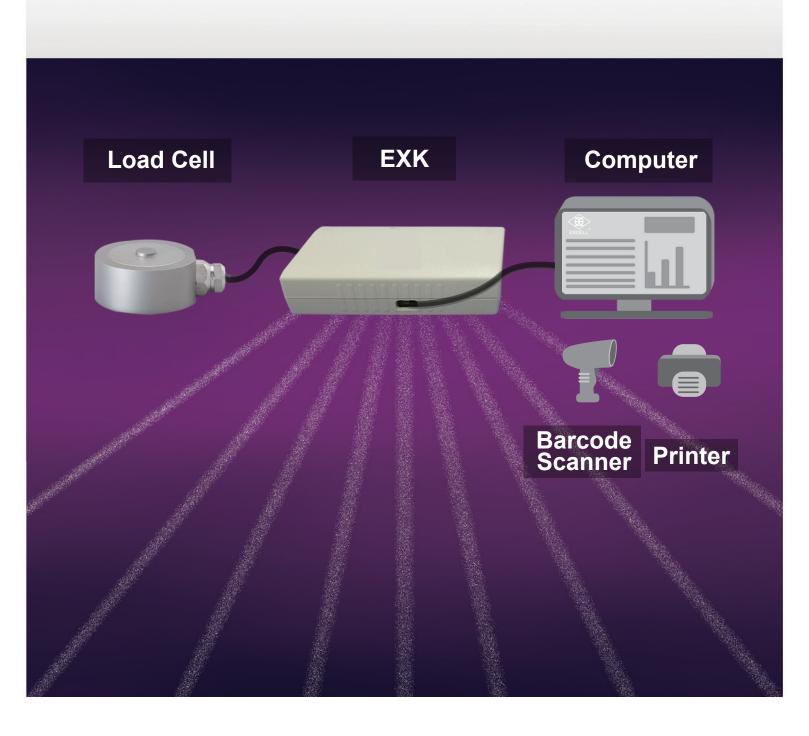

## **EXK Weighing Pal**

Connects to any weighing platform with 5-pin Aviation platform connector

Compact size: 12 x 6 x 3 cm (excluding platform cable and connector)

Easy to use with Weighing Kit WKT software (compatible with XP(SP3)/Win7/8/10)

### **Application**

**Checkout Scale** 

Self-service Scale

**Dimensioning Scale** 

pm-all@excell.com.tw

+886-2-8919-1000