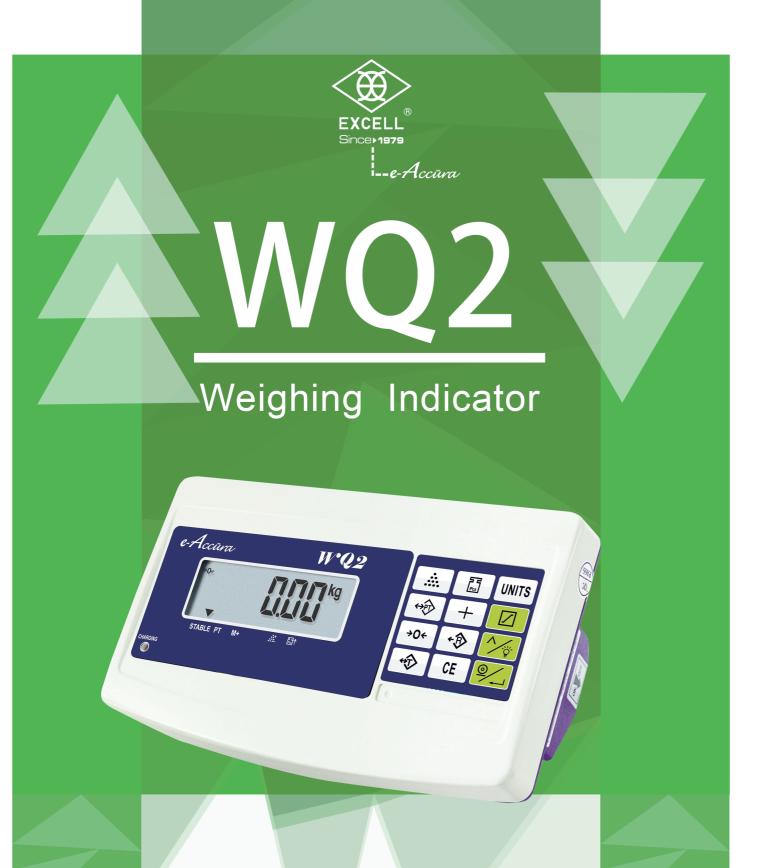

## VQ2 weighing Indicator

## Features

- Bright LCD display (26mm digit height)
- EL bright backlight durable up to 100,000hrs
- Enclosed with indicator dust cover, rechargeable battery and power cord
- Easy to set any specifications and up to 1/15,000 display resolution
- Weight accumulation up to 9,999 sets
- Gross/Net weight indication
- Full range tare, Pre-tare, Simple counting, Pre-set weight or quantity, Hold function and Check weighing (Hi/OK/Low)
- Low battery and charging status indication
- OIML approval model available with 1/3,000 display resolution (Certificate no.: R76/1002-NL1-04.14)