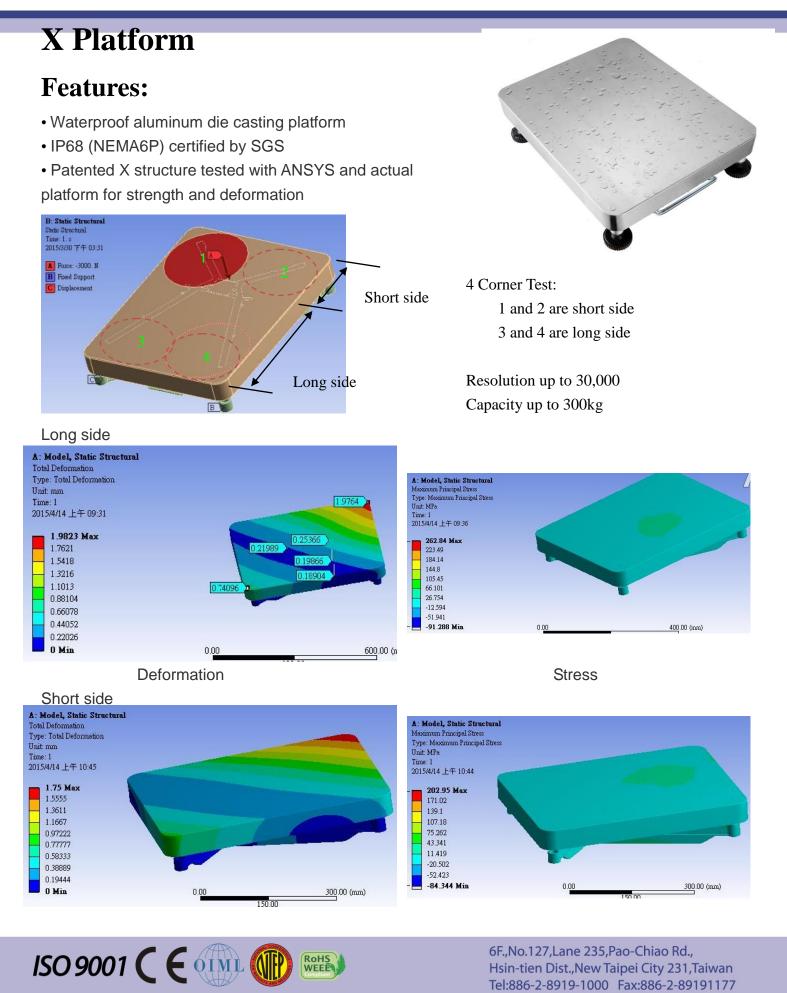

## EXCELL PRECISION CO., LTD.

www.excell-scale.com





- Balance design for strength and weight makes its lighter and easier to carry
- 304 Stainless steel platter with 2 dimensions 40\*50 mm or 42\*52mm
- Load cell protected by sealed compartment
- Frames coated with anti-corrosion paint
- Cord protection cover prevents short circuit and electric shock.
- Adjustable stainless steel foot support



## Specification:

| Items               | X platform                      |
|---------------------|---------------------------------|
| IP level            | IP68                            |
| Platter depth       | 50mm                            |
| Capacity            | 60~300kg                        |
| Support resolution  | Up to 1/30,000                  |
| Platter Thickness   | Stainless Steel Stamping: 1.5mm |
|                     |