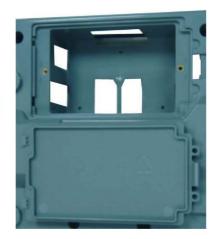

#### Light and Portable:

- ABS housing and 1mm thick type 304 stainless steel platter
- Curve-in sides for easy carrying

#### IP X5 wash down design:

- Drainage channel design underneath the platter to prevent water running into the platform
- Side channel act as water barrier and drain water out at 4 corners
- Water barrier of battery cover prevent seepage