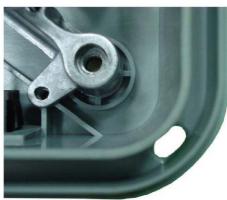

#### Flexible and Various Combinations:

- Pole can be placed on either side

#### IP X5 wash down design:

- Drainage channel design underneath the platter to prevent water running into the platform
- Side channel act as water barrier and drain water out at 4 corners
- Water barrier of battery cover prevent seepage

# Anti-bug rings to prevent bugs, water, dust and dirt entering the platform

iF, No. 127, Lane 235, Pao-Chiao Rd., Isin-Tien, Taipei Hsien, Taiwan TEL: +886-2-8919-1000 FAX: +886-2-8919-1177 www.excell-scale.com