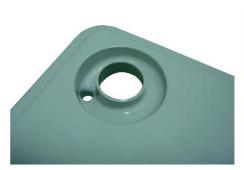

#### IP X5 wash down design:

- Drainage channel design underneath the platter to prevent water running into the platform
- Side channel act as water barrier and drain water out at 4 corners
- Water barrier of battery cover prevent seepage

# Anti-bug rings to prevent bugs, water, dust and dirt entering the platform

iF, No. 127, Lane 235, Pao-Chiao Rd., Isin-Tien, Taipei Hsien, Taiwan TEL: +886-2-8919-1000 FAX: +886-2-8919-1177 www.excell-scale.com