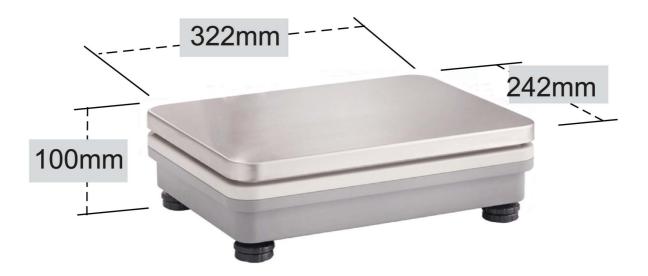

#### Platform : 322 x 242 x 100 mm

## **Specification**

| Model                 | К                                           |
|-----------------------|---------------------------------------------|
| Capacity              | 60kg                                        |
| Support Resolution    | Up to 1/30,000                              |
| Platter Thickness     | 1mm                                         |
| Platter Depth         | 16.5mm                                      |
| Platform Dimensions   | 322 x 242 x 100 mm                          |
| (W x D x H)           |                                             |
| Operation Temperature | O°C ~ 40°C (32°F ~ 104°F)                   |
|                       | Approval model : -5°C ~ 40°C (23°F ~ 104°F) |
| Platform IP           | X5 wash down design                         |
| Platform Materials    | ABS housing, 304 stainless steel platter    |
| Platform Weight       | approximately 3.2kg (without battery)       |