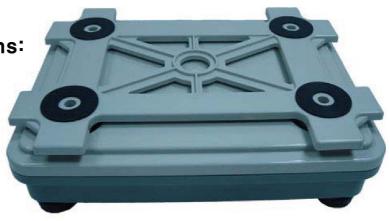

#### Platform : 322 x 242 x 100 mm

#### X Shape Aluminum Supports:

- Reinforced engineering structure design can support up to 75kg

#### Light and Portable:

- ABS housing and 1mm thick type 304 stainless steel platter
- Curve-in sides for easy carrying