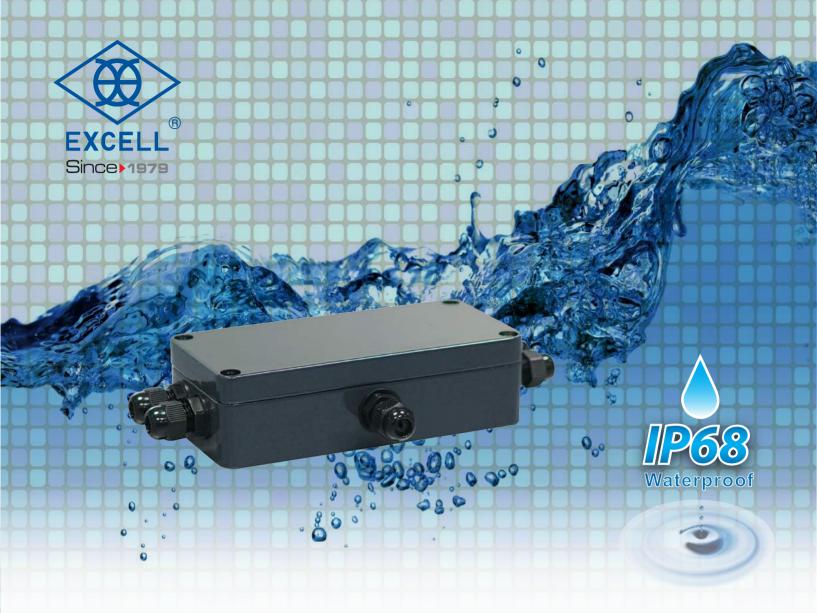

# J4 Junction Box

## IP68 / 4 Load Cell

#### **Features**

- IP68 waterproof with aluminum cases and nylon PA66 clamping glands
- 2 to 4 load cell inputs
- Compact size: 177 x 86 x 38mm
- Accepts cables from 3.5 mm to 7.0 mm in diameter
- Adjustments range: Approximately 4.2% of output for 350 ohm cells
- Unlimited extension for load cells connections
- Clamping gland torque 15 kg-cm or 1.5 N-m
- Locations of cornering adjustment pots are indicated by red circles

### J4 Junction Box with Aluminum Cases