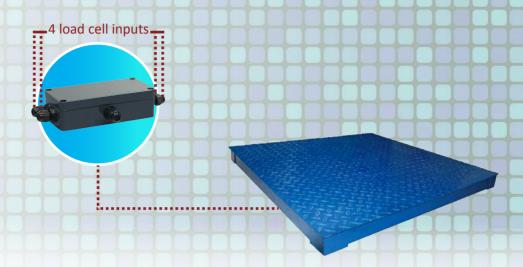

### **Applications**

- Shipment Weighing
- Weighing Platforms
- Special Weighing Systems

### **Specifications**

| IP Rating                   | IP68                                                                      |
|-----------------------------|---------------------------------------------------------------------------|
| Cable Fittings              | 3.5mm to 7.0mm                                                            |
| Enclosure                   | Aluminum                                                                  |
| Ports and Connectors        | 4 x load cell connector (PA66 gland) 1 x indicator connector (PA66 gland) |
| Trimming Potentiometers     | 4, each with up to 4.2% of cornering adjustment                           |
| Operating Temperature range | 0°C ~ 40°C (32°F ~ 104°F)                                                 |