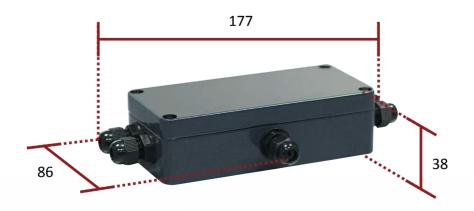

#### **Features**

- IP68 waterproof with aluminum cases and nylon PA66 clamping glands
- 2 to 4 load cell inputs
- Compact size: 177 x 86 x 38mm
- Accepts cables from 3.5 mm to 7.0 mm in diameter
- Adjustments range: Approximately 4.2% of output for 350 ohm cells
- Unlimited extension for load cells connections
- Clamping gland torque 15 kg-cm or 1.5 N-m
- Locations of cornering adjustment pots are indicated by red circles

#### **Product Dimensions**

\*All units are in mm